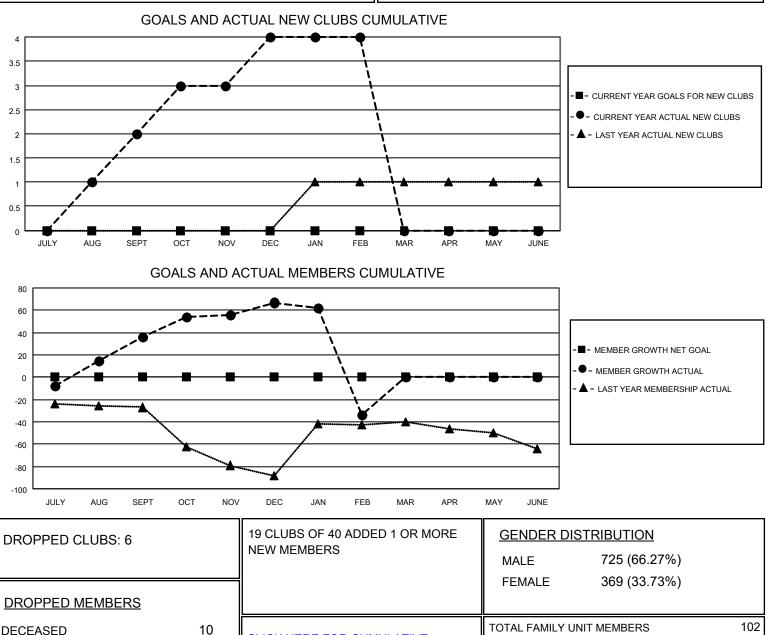

## District 2 T1

Results as of: 2/28/2021

| Clubs                 |               |           |               | Members               |                        |                         |                                                    |
|-----------------------|---------------|-----------|---------------|-----------------------|------------------------|-------------------------|----------------------------------------------------|
| RESULTS FOR 2020-2021 |               |           |               | RESULTS FOR 2020-2021 |                        |                         |                                                    |
| QUARTER               | NEW CLUB GOAL | NEW CLUBS | DROPPED CLUBS | QUARTER               | BER GROWTH NET<br>GOAL | MEMBER GROWTH<br>ACTUAL | DROPPED<br>MEMBERS ACTUAL<br>(including transfers) |
| JULY/AUG/SEPT         | 0             | 2         | 0             | JULY/AUG/SEPT         | 0                      | 66                      | 25                                                 |
| OCT/NOV/DEC           | 0             | 2         | 0             | OCT/NOV/DEC           | 0                      | 69                      | 38                                                 |
| JAN/FEB/MAR           | 0             | 0         | 6             | JAN/FEB/MAR           | 0                      | 13                      | 113                                                |
| APR/MAY/JUNE          | 0             | 0         | 0             | APR/MAY/JUNE          | 0                      | 0                       | 0                                                  |

CLICK HERE FOR CUMULATIVE

MEMBERSHIP DATA

97

69

176

CLUB CANCELLED

OTHER

TOTAL